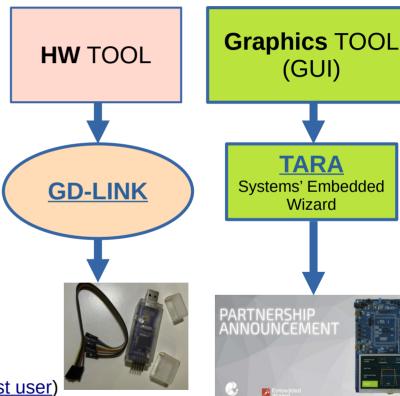

STFLIAU

TECHNOLOGY - ITALY

- GigaDevice GD-Link Programmer is here, search the name in the pages
- **GD32 All-In-One Programmer** is **here**, search the name in the pages
- GD Link CLI Command Line for more info see here

For more info see <a href="here">here (References → GD32)</a>

• GDLINK – for more info see <a href="here">here</a>, and also <a href="here">here</a>, and also <a href="here">here</a>,