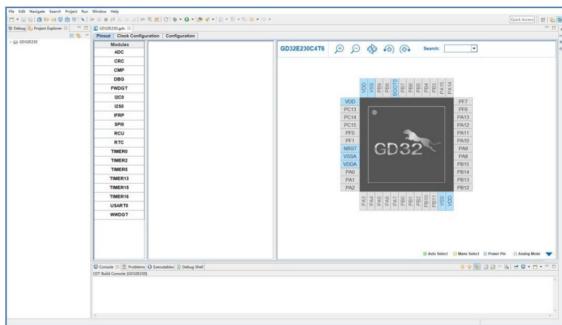

## \* Compiler

- \* GCC (based on Eclipse)
- \* IAR
- \* KEIL (free version for hobbyist user)
- \* Mbed Studio Mbed Studio Cloud
- \* Mbed OS

GD32 Embedded Builder is here, search the name in the pages