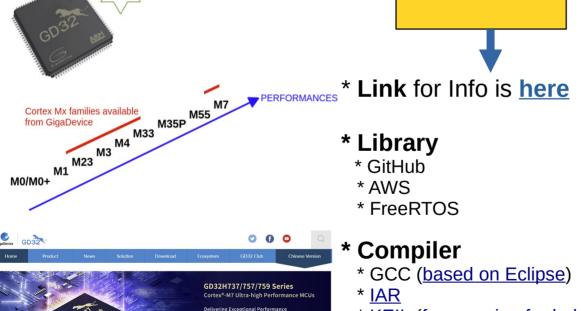

For more info see here (References → GD32)

STELIAU

TECHNOLOGY - ITALY

**SW** TOOL

- \* AWS
- \* FreeRTOS

## \* Compiler

- \* GCC (based on Eclipse)
- \* IAR
- \* KEIL (free version for hobbyist user)
- \* Mbed Studio Mbed Studio Cloud
- \* Mbed OS

GD32 Embedded Builder is here, search the name in the pages